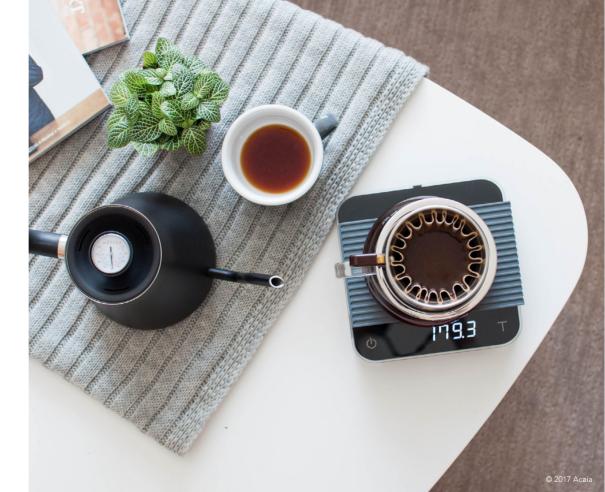

#### titan brew stand

The **Titan Brew Stand** is designed to work with an Acaia Pearl scale to measure beverage weight during brewing.

Beverage weight can be used to standardize the amount of liquid coffee prepared, regardless of the amount of water retained by the ground coffee in the brewing device.

The Titan can also be used as a brewing stand for an Aeropress, and a Lunar can be substituted for the Pearl when necessary or convenient.