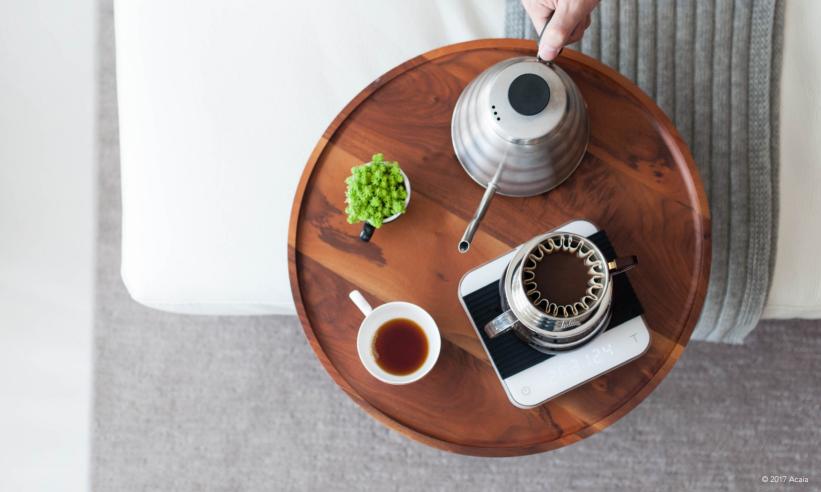

#### ATLAS EXTRACTION STAND

The Atlas Extraction Stand is designed to track the movement of liquids during the brewing process when used in conjunction with a Lunar and Pearl scale. In this configuration, the Lunar displays live beverage weight, and the Pearl displays live brewing water weight.

#### BREWBAR APP

When the two scales are connected to the **Brewbar App**, Brewbar provides a real-time visualization of the brewing process, beverage weight, liquid retained in the brewing device as well as water to dry coffee ratio of each.