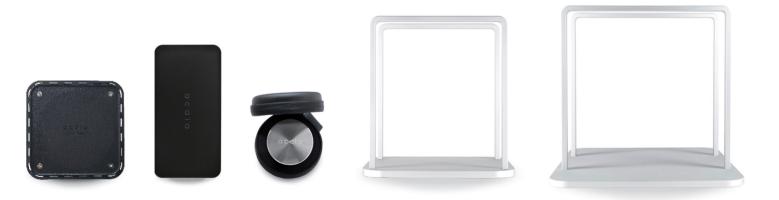

# acaia

| PEARL | PEARL | lunar | lunar    | PEARL    |
|-------|-------|-------|----------|----------|
| WHITE | BLACK |       | CARRYING | CARRYING |
|       |       |       | CASE     | CASE     |

| lunar | PORTAFILTER | 500G        | ATLAS      | TITAN |
|-------|-------------|-------------|------------|-------|
| BASE  | WEIGHING    | CALIBRATION | EXTRACTION | BREW  |
|       | PLATE       | WEIGHT      | STAND      | Stand |

### 500G CALIBRATION WEIGHT

A precision scale needs a precision calibration weight to match, so we decided to build our own. Ensure that your measurements are the same as your collaborators!

The **500g Calibration Weight** is built to F2 standards by Acaia and verified in our labs. The stainless steel is durable to ensure accuracy over time. It comes with an EVA foam case for protection during travel.

#### titan brew stand

The **Titan Brew Stand** is designed to work with an Acaia Pearl scale to measure beverage weight during brewing.

Beverage weight can be used to standardize the amount of liquid coffee prepared, regardless of the amount of water retained by the ground coffee in the brewing device.

#### ATLAS EXTRACTION STAND

The Atlas Extraction Stand is designed to track the movement of liquids during the brewing process when used in conjunction with a Lunar and Pearl scale. In this configuration, the Lunar displays live beverage weight, and the Pearl displays live brewing water weight.