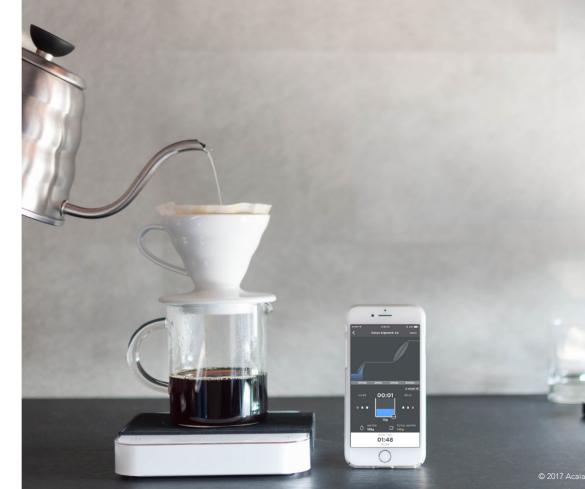

## ACAIA PEARL

Black & White

Elegant and responsive, the Acaia Pearl is a professional quality scale that brings consistency and insight to your coffee brewing. With its minimal design, it is ideal for a wide range of uses, from daily morning brews at home to training labs and busy coffee bars.

This scale now features the 2.0 version of our Pearl firmware, adding auto timer start, beverage weight mode, and more.

Weight/Timer Dual Display Customizable Smart Auto-off Mobile App Compatible via Bluetooth USB Rechargeable Firmware Upgradable Easily Calibrated