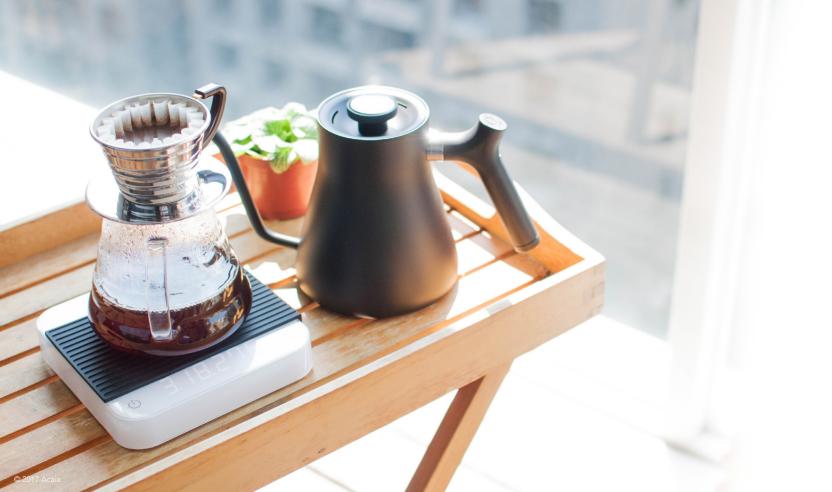

## ACAIA PEARL

Black & White

Elegant and responsive, the Acaia Pearl is a professional quality scale that brings consistency and insight to your coffee brewing. With its minimal design, it is ideal for a wide range of uses, from daily morning brews at home to training labs and busy coffee bars.

This scale now features the 2.0 version of our Pearl firmware, adding auto timer start, beverage weight mode, and more.

Weight/Timer Dual Display Customizable Smart Auto-off Mobile App Compatible via Bluetooth USB Rechargeable Firmware Upgradable Easily Calibrated