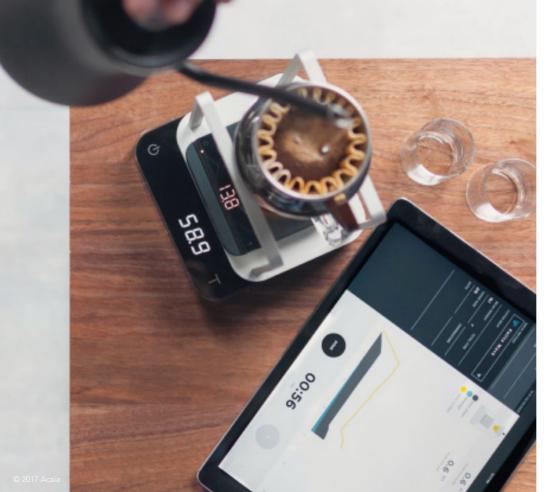

#### BREWBAR APP

When the two scales are connected to the **Brewbar App**, Brewbar provides a real-time visualization of the brewing process, beverage weight, liquid retained in the brewing device as well as water to dry coffee ratio of each.

#### BREWGUIDE APP

Discover beans and brewing prints from your favorite roasters and coffee lovers; read reviews, compose your own brew, or try to replicate their brews. Includes real-time display of flow rate, brew time, and a beautiful live graph. Available on iOS devices.