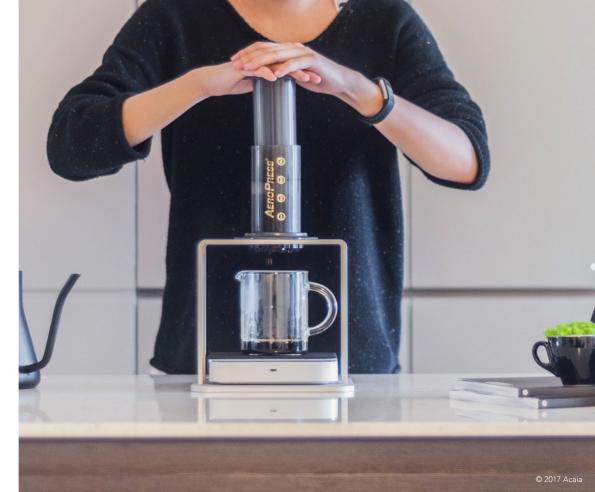

#### titan brew stand

The **Titan Brew Stand** is designed to work with an Acaia Pearl scale to measure beverage weight during brewing.

Beverage weight can be used to standardize the amount of liquid coffee prepared, regardless of the amount of water retained by the ground coffee in the brewing device.

The Titan can also be used as a brewing stand for an Aeropress, and a Lunar can be substituted for the Pearl when necessary or convenient.