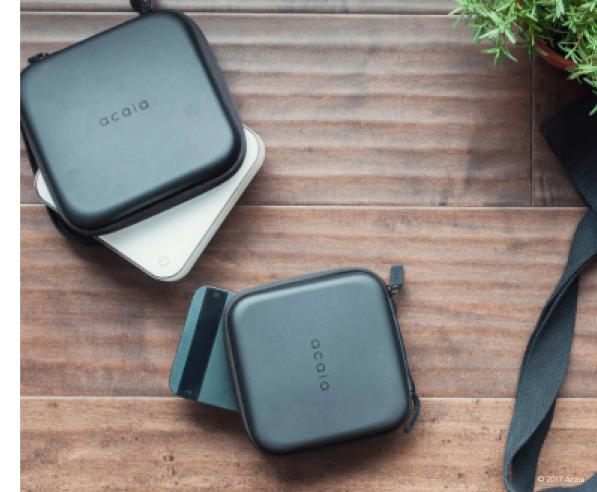

### CARRYING CASE

Our carrying case for the Pearl and Lunar provides safe and sleek transport. A custom-fit EVA foam body and zipped closure helps you protect your scales while traveling.

The Lunar Carrying Case is specially designed to carry the Lunar, 100g Calibration Weight, and storage for a USB cord.

Pearl Carrying Case: 16.9cm x 16.9cm x 5.4cm. 250g Lunar Carrying Case: 16cm x 16cm x 5cm. 160g