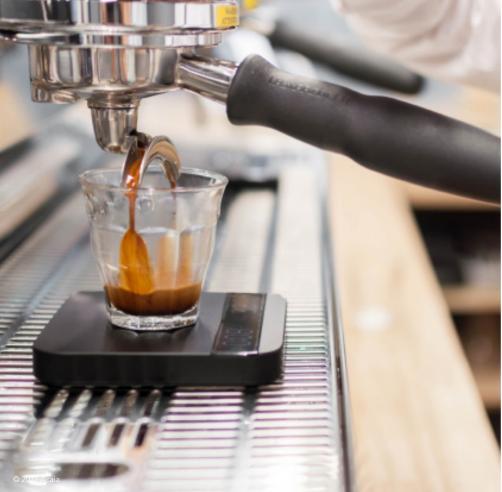

#### ACAIA LUNAR

The Acaia Lunar is designed for measuring espresso beverage weight, and has added water resistance and durability to survive in busy coffee bars. It includes auto timer and auto tare modes to improve workflow and allow more frequent weighing of shots without slowing down drink production.

The Lunar can be used with the Lunar Portafilter Plate to weigh coffee dose in a portafilter, or to weigh two cups for split doubles. The Lunar also makes a convenient travel scale for all forms of coffee brewing.