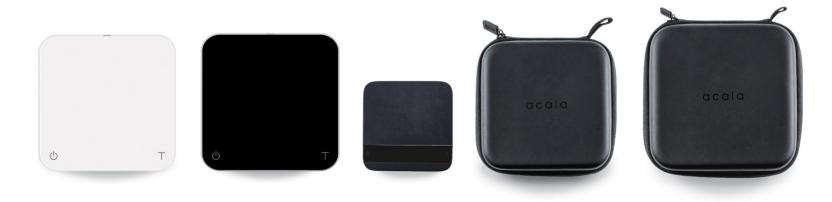

# acaia

| PEARL | PEARL | lunar | lunar    | PEARL    |
|-------|-------|-------|----------|----------|
| WHITE | BLACK |       | CARRYING | CARRYING |
|       |       |       | CASE     | CASE     |

| lunar | PORTAFILTER | 500G        | ATLAS      | TITAN |
|-------|-------------|-------------|------------|-------|
| BASE  | WEIGHING    | CALIBRATION | EXTRACTION | BREW  |
|       | PLATE       | WEIGHT      | STAND      | Stand |

### CARRYING CASE

Our carrying case for the Pearl and Lunar provides safe and sleek transport. A custom-fit EVA foam body and zipped closure helps you protect your scales while traveling.

The Lunar Carrying Case is specially designed to carry the Lunar, 100g Calibration Weight, and storage for a USB cord.

Pearl Carrying Case: 16.9cm x 16.9cm x 5.4cm. 250g Lunar Carrying Case: 16cm x 16cm x 5cm. 160g